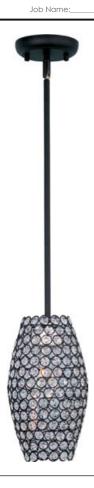

## PRODUCT DESCRIPTION

Like a constellation that sparkles in the night, the Glimmer collection features frames of rings expertly crafted and finished in choice of Polished Silver or Bronze. The rings are adorned with hundreds of clear Beveled Crystal beads which are installed one at a time by hand to create a masterpiece of lighting illuminated by xenon lamps