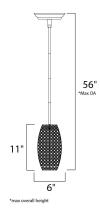

## **MEASUREMENTS**

DIMENSION : 6" W x 11" H
MAX OAH : 56" OAH
HANGING WEIGHT : 3.74 lb